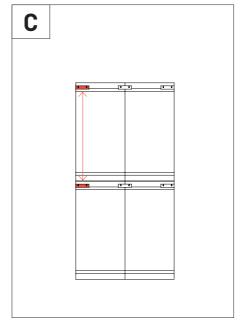

# **Wall Installation**

Step by step wall installation.

1

2 Step by step wall installation.

Please note: In countries where earthquakes are likely to happen, it should be applied a blocking element such as a L profile to avoid the last panel to slide off the VicFix J profile. Vicoustic will not take responsibility for any mistakes / limitations occurring during installations or any damages resulting from falling panels.