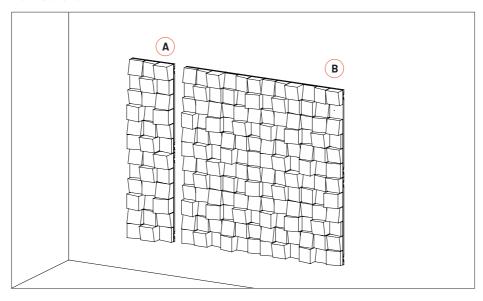

# **Wall Installation**

Step by step wall installation.

1

2 Step by step wall installation.

Please note: In countries where earthquakes are likely to happen, it should be applied a blocking element such as a L profile to avoid the last panel to slide off the VicFix J profile. Vicoustic will not take responsibility for any mistakes / limitations occurring during installations or any damages resulting from falling panels.