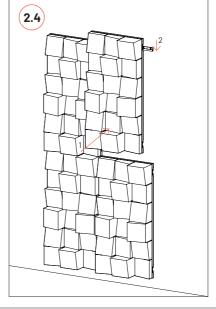

# **Wall Installation**

Step by step wall installation.

1

2 Step by step wall installation.

Please note: In countries where earthquakes are likely to happen, it should be applied a blocking element such as a L profile to avoid the last panel to slide off the VicFix J profile. Vicoustic will not take responsibility for any mistakes / limitations occurring during installations or any damages resulting from falling panels.