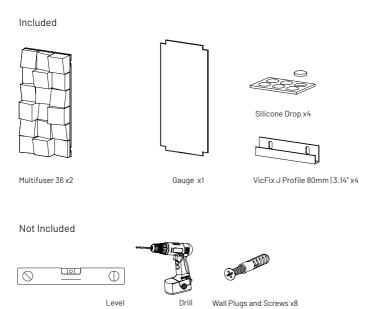

# **Wall Installation**

Step by step wall installation.

1

2 Step by step wall installation.

Please note: In countries where earthquakes are likely to happen, it should be applied a blocking element such as a L profile to avoid the last panel to slide off the VicFix J profile. Vicoustic will not take responsibility for any mistakes / limitations occurring during installations or any damages resulting from falling panels.