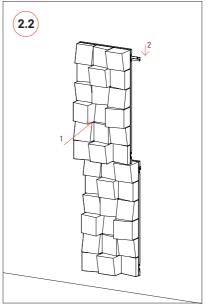

# **Wall Installation**

Step by step wall installation.

1

2 Step by step wall installation.

Please note: In countries where earthquakes are likely to happen, it should be applied a blocking element such as a L profile to avoid the last panel to slide off the VicFix J profile. Vicoustic will not take responsibility for any mistakes / limitations occurring during installations or any damages resulting from falling panels.