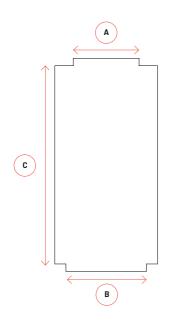

# **Wall Installation**

Step by step wall installation.

1

2 Step by step wall installation.

Please note: In countries where earthquakes are likely to happen, it should be applied a blocking element such as a L profile to avoid the last panel to slide off the VicFix J profile. Vicoustic will not take responsibility for any mistakes / limitations occurring during installations or any damages resulting from falling panels.