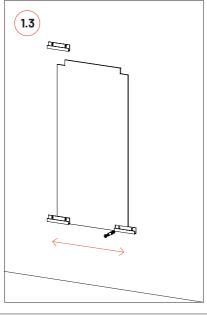

# **Wall Installation**

Step by step wall installation.

1

2 Step by step wall installation.

Please note: In countries where earthquakes are likely to happen, it should be applied a blocking element such as a L profile to avoid the last panel to slide off the VicFix J profile. Vicoustic will not take responsibility for any mistakes / limitations occurring during installations or any damages resulting from falling panels.