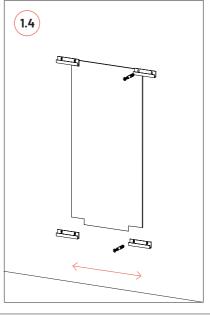

# **Wall Installation**

Step by step wall installation.

1

2 Step by step wall installation.

Please note: In countries where earthquakes are likely to happen, it should be applied a blocking element such as a L profile to avoid the last panel to slide off the VicFix J profile. Vicoustic will not take responsibility for any mistakes / limitations occurring during installations or any damages resulting from falling panels.