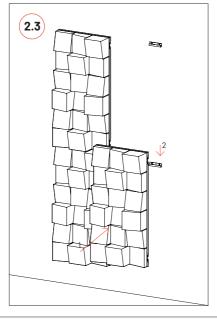

# **Wall Installation**

Step by step wall installation.

1

2 Step by step wall installation.

Please note: In countries where earthquakes are likely to happen, it should be applied a blocking element such as a L profile to avoid the last panel to slide off the VicFix J profile. Vicoustic will not take responsibility for any mistakes / limitations occurring during installations or any damages resulting from falling panels.