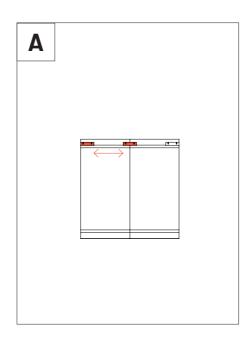

# **Wall Installation**

Step by step wall installation.

1

2 Step by step wall installation.

Please note: In countries where earthquakes are likely to happen, it should be applied a blocking element such as a L profile to avoid the last panel to slide off the VicFix J profile. Vicoustic will not take responsibility for any mistakes / limitations occurring during installations or any damages resulting from falling panels.