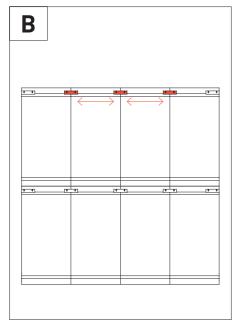

# **Wall Installation**

Step by step wall installation.

1

2 Step by step wall installation.

Please note: In countries where earthquakes are likely to happen, it should be applied a blocking element such as a L profile to avoid the last panel to slide off the VicFix J profile. Vicoustic will not take responsibility for any mistakes / limitations occurring during installations or any damages resulting from falling panels.