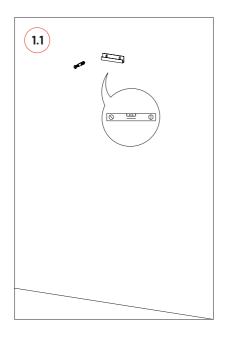

# **Wall Installation**

Step by step wall installation.

1

2 Step by step wall installation.

Please note: In countries where earthquakes are likely to happen, it should be applied a blocking element such as a L profile to avoid the last panel to slide off the VicFix J profile. Vicoustic will not take responsibility for any mistakes / limitations occurring during installations or any damages resulting from falling panels.