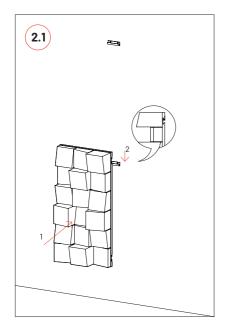

# **Wall Installation**

Step by step wall installation.

1

2 Step by step wall installation.

Please note: In countries where earthquakes are likely to happen, it should be applied a blocking element such as a L profile to avoid the last panel to slide off the VicFix J profile. Vicoustic will not take responsibility for any mistakes / limitations occurring during installations or any damages resulting from falling panels.