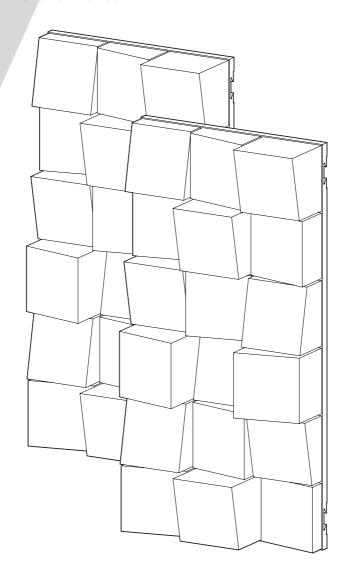

# **Multifuser Wood 36 MK II**

Installation Manual







# **Wall Installation**











Step by step wall installation.

1









2 Step by step wall installation.











Please note: In countries where earthquakes are likely to happen, it should be applied a blocking element such as a L profile to avoid the last panel to slide off the VicFix J profile. Vicoustic will not take responsibility for any mistakes / limitations occurring during installations or any damages resulting from falling panels.

# Main Office, R&D & Logistics

Avenida do Pólo 3, Nº 159, Carvalhosa 4590-137 Paços de Ferreira, Portugal T (+351) 255 136 746

# Office

Rua Quinta do Bom Retiro Nº 16, Armazém 9 2820-690 Charneca da Caparica, Portugal T (+351) 212 964 100

# Info and Sales

E sales@vicoustic.com

www.vicoustic.com



© Vicoustic, 2019 | V1

No parts