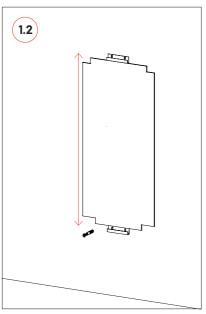

# **Wall Installation**

Step by step wall installation.

1

2 Step by step wall installation.

Please note: In countries where earthquakes are likely to happen, it should be applied a blocking element such as a L profile to avoid the last panel to slide off the VicFix J profile. Vicoustic will not take responsibility for any mistakes / limitations occurring during installations or any damages resulting from falling panels.